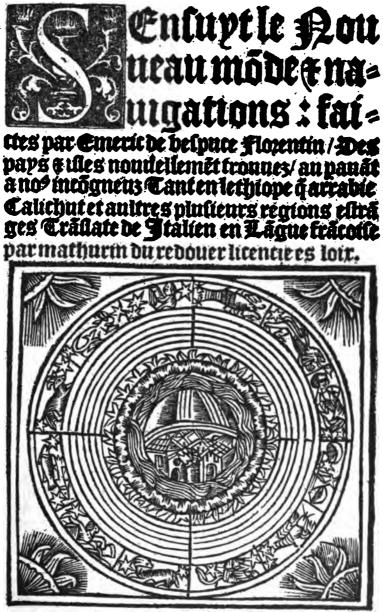

# VESPUCCI REPRINTS, TEXTS AND STUDIES VII

SENSUYT LE NOUVEAU MONDE, 1515 IN FACSIMILE

The Von der new gefunden Region.

The Latin version of the Soderini letter, etc.

Sensuyt le nouveau monde & navigations faictes par Emeric Vespuce Florentin. Des pays & isles nouvellement trouvez auparavant a nous inconneuz tant en l'Ethiope que Arrabie, Calichut et aultres plusieurs regions estranges. Translate de italien en langue francoise par Mathurin du Redouer licencie es loix.